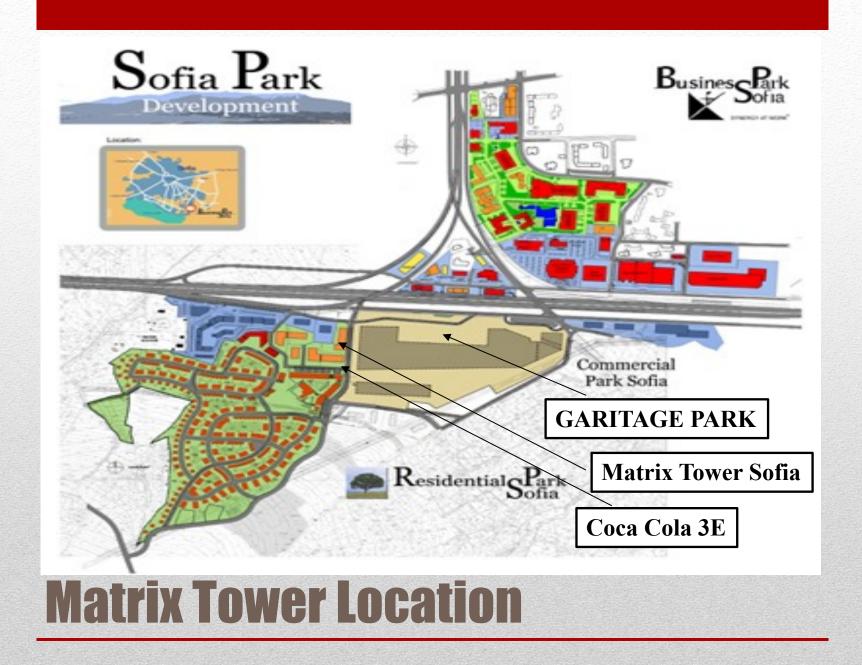

### **Matrix Tower Sofia**

- 4.000m<sup>2</sup> A-Class office space with suspended ceilings, raised floors, 2 elevators, double glazing and 24hours security.
- 90 underground and 20 over-ground parking spaces rented to tenants for €35-50/month.
- Located at the entrance of Residential Park Sofia100m from the ring road and 500m from BPS metro station. Shuttle buses to the metro are also operating and the new metro station will be even closer.
- Long term contracts with A-rated clients like German EOS Group subsidiary EOS Matrix Bulgaria which occupies 60% of the building and a few technology companies. EOS has invested inside the building and is willing to renew as they have 200 people operation in the building.
- Rent rates €9 plus service charge of €1.5-2/sqm extra covering all common expenses and maintenance. Rates in the area are already at €11 so tenants will gradually pay around €10.
- The building is owned by the Bulgarian holding company HIS Holdings DOO which is owned 100% by the Cypriot holding company Sabel Investments Ltd The building has no leverage so no bank loan repayments or mortgage transfer involved. Share deal will mean no VAT payment.