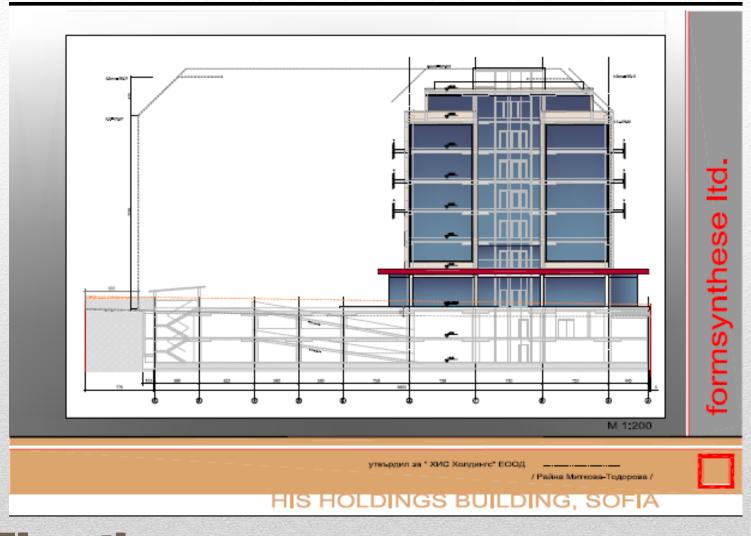

rman EOS Group subsidiary EOS Matrix Bulgaria which occupies 60% of the building and a few technology companies. EOS has invested inside the building and is willing to renew as they have 200 people operation in the building.
- Rent rates €9 plus service charge of €1.5-2/sqm extra covering all common expenses and maintenance. Rates in the area are already at €11 so tenants will gradually pay around €10.
- The building is owned by the Bulgarian holding company HIS Holdings DOO which is owned 100% by the Cypriot holding company Sabel Investments Ltd The building has no leverage so no bank loan repayments or mortgage transfer involved. Share deal will mean no VAT payment.

### MATRIX TOWER Residential Park Sofia



# **Building Exterior**



# **Building Exterior**



# **Building Interior**



**Elevation** 

P=50+ Œ TE 2 - T TE п a 22 770 790 580 625 530 500 750 700 450 \$385 6.45 BASENENT II 1 635 sq m HIS HOLDINGS BUILDING, SOFIA

RAMP 15%

E

ai

я

2

formsynthese Itd

515

e T

EC T

ÆŪ

ŧΠ

450

480

EDIE

## Floor -2 (50 parking spaces)

585

ना

ELLI

Π ΤÞ

П

읦

s

뫪 렮

#### .... 2 RAMP 15X ET. ×. 8 formsynthese Itd Ξ. 5 .... 22 at Ħ 5 17 즭 P=35 8 تقذعه DE No. 88 8 8 8 770 790 6385 BASEMENT I 1 470 sq m 3.50

HIS HOLDINGS BUILDING, SOFIA

### Floor -1 (40 parking spaces)



#### HIS HOLDINGS BUILDING, SOFIA

### **Ground Floor (20 parking spaces)**



Floors 2,3,4,5,6



Floors 6 & 7

### Matrix Tower Sofia Sofia Park Mladost IV

For more information please contact:

Christos Savvides Mob. 0035797888444 <u>christos@sabel-inv.com</u> www.matrix-towers.com