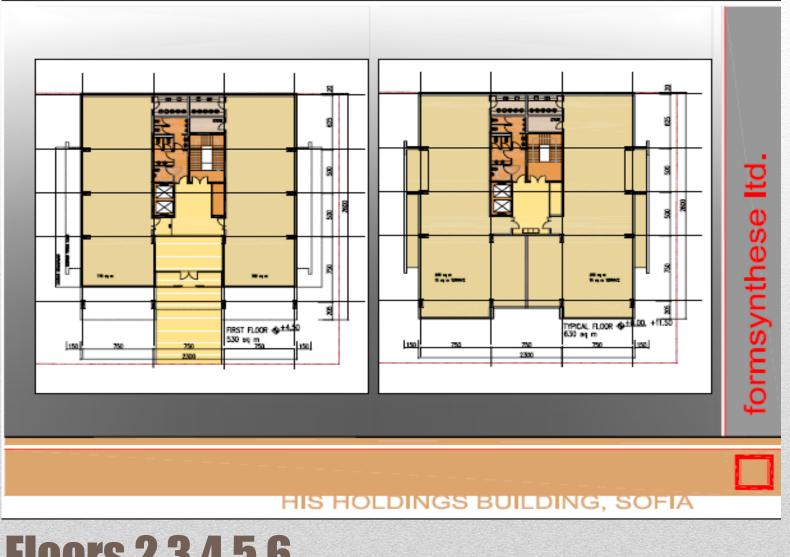

ge so no bank loan repayments or mortgage transfer involved. Share deal will mean no VAT payment.

### MATRIX TOWER Residential Park Sofia



# **Building Exterior**



# **Building Exterior**



# **Building Interior**



**Elevation** 

P=50+ Œ TE 2 - T TE п a 22 770 790 580 625 530 500 750 700 450 \$385 6.45 BASENENT II 1 635 sq m HIS HOLDINGS BUILDING, SOFIA

RAMP 15%

E

ai

я

2

formsynthese Itd

515

e T

EC T

ÆŪ

ŧΠ

450

480

EDIE

## Floor -2 (50 parking spaces)

585

ना

ELLI

Π ΤÞ

П

읦

s

뫪 렮

#### .... 2 RAMP 15X ET. ×. 8 formsynthese Itd Ξ. 5 .... 22 at Ħ 5 17 즭 P=35 8 تقذعه DE No. 88 8 8 8 770 790 6385 BASEMENT I 1 470 sq m 3.50

HIS HOLDINGS BUILDING, SOFIA

### Floor -1 (40 parking spaces)



#### HIS HOLDINGS BUILDING, SOFIA

### **Ground Floor (20 parking spaces)**



Floors 2,3,4,5,6



Floors 6 & 7

### Matrix Tower Sofia Sofia Park Mladost IV

For more information please contact:

Christos Savvides Mob. 0035797888444 <u>christos@sabel-inv.com</u> www.matrix-towers.com