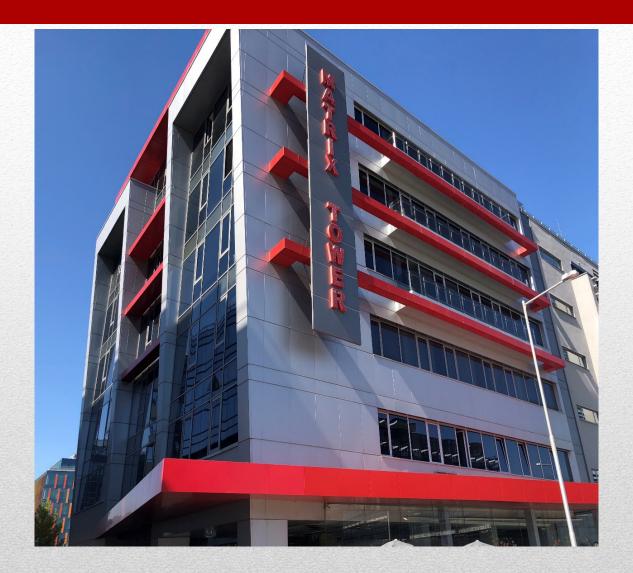

### **Matrix Tower Sofia**



- 4.000m<sup>2</sup> A-Class office space with suspended ceilings, raised floors, 2 elevators, double glazing and 24hours security.
- 90 underground and 20 over-ground parking spaces rented to tenants for €35-50/month.
- Located at the entrance of Residential Park Sofia100m from the ring road and 500m from BPS metro station. Shuttle buses to the metro are also operating and the new metro station will be even closer.
- Long term contracts with A-rated clients like German EOS Group subsidiary EOS Matrix Bulgaria which occupies 60% of the building and a few technology companies. EOS has invested inside the building and is willing to renew as they have 200 people operation in the building.
- Rent rates €9 plus service charge of €1.5-2/sqm extra covering all comm