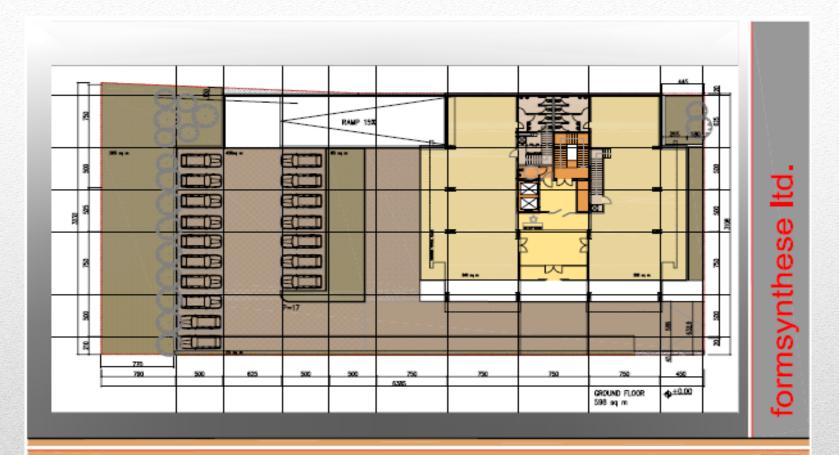

by the Cypriot holding company Sabel Investments Ltd The building has no leverage so no bank loan repayments or mortgage transfer involved. Share deal will mean no VAT payment.

### MATRIX TOWER Residential Park Sofia



# **Building Exterior**



# **Building Exterior**



# **Building Interior**



**Elevation** 

P=50+ Œ TE 2 - T TE п a 22 770 790 580 625 530 500 750 700 450 \$385 6.45 BASENENT II 1 635 sq m HIS HOLDINGS BUILDING, SOFIA

RAMP 15%

E

ai

я

2

formsynthese Itd

515

e T

EC T

ÆŪ

ŧΠ

450

480

EDIE

## Floor -2 (50 parking spaces)

585

ना

ELLI

Π ΤÞ

П

읦

s

뫪 렮

#### .... 2 RAMP 15X ET. ×. 8 formsynthese Itd Ξ. 5 .... 22 at Ħ 5 17 즭 P=35 8 تقذعه DE No. 88 8 8 8 770 790 6385 BASEMENT I 1 470 sq m 3.50

HIS HOLDINGS BUILDING, SOFIA

### Floor -1 (40 parking spaces)



#### HIS HOLDINGS BUILDING, SOFIA

### **Ground Floor (20 parking spaces)**



Floors 2,3,4,5,6



Floors 6 & 7

### Matrix Tower Sofia Sofia Park Mladost IV

For more information please contact:

Christos Savvides Mob. 0035797888444 <u>christos@sabel-inv.com</u> www.matrix-towers.com