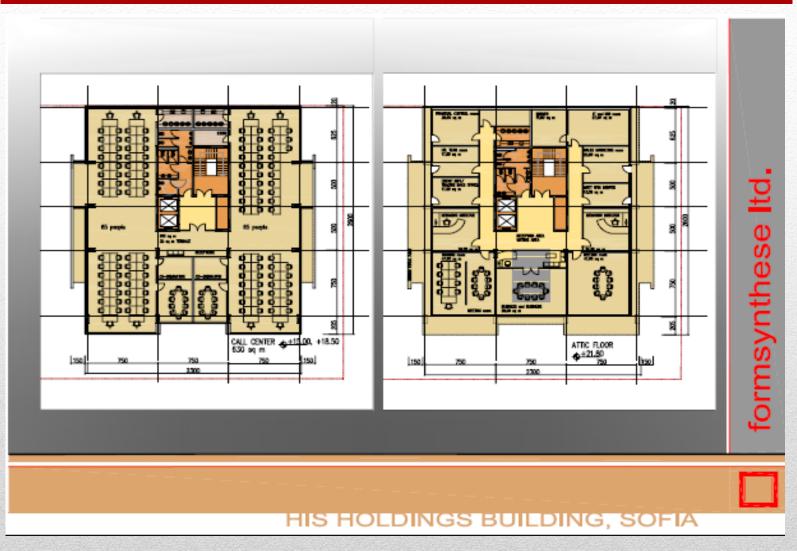

## Floor -2 (50 parking spaces)

585

ना

ELLI

Π ΤÞ

П

읦

s

### Floor -1 (40 parking spaces)

### **Ground Floor (20 parking spaces)**

Floors 2,3,4,5,6

Floors 6 & 7